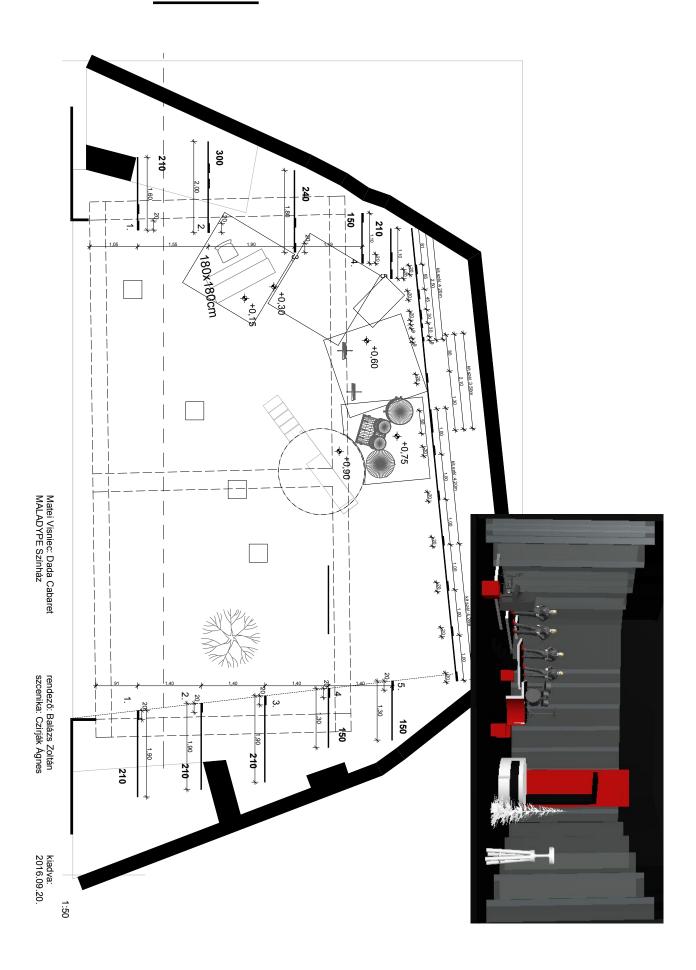

### THE PERFORMANCE SPACE - THE STAGE:

10.9 m (width) x 5 m (depth) x 9.5 m (height)

### SET:

4 pc podium (180x180x75, 180x180x60, 180x180x30, 180x180x15)

1 pc rounded podium with scaffold

podium size:  $0.6 \times 0.8 \times 0.5$ m

Platforms are fixed to the stage by drilling. The legs of the platforms re fastened to the platform plates by through bolts (8) and pegs (6). The circular platform rolls on wheels, 2 pcs of 15 kg weight bars are to be placed inside to compensate for the scaffold. It is fixed with 4 pcs through bolts (8). The pulley for the flag has to be fixed onto the side of the scaffold with through bolts (8).

5 pcs wooden cube (45x45), 5 pc wooden cross, 1 pc tall chair (190x45) 1 pc stairs (82x40x30), 1 pc wheelchair, 1 pc irod rod (1.2 x 0.16 /(length) x (diameter)/ (fixing: rope, locking ring), 1 pc red curtain (1.2x5.4 m / (w) x (h)/) with a pulley system for biparting

14 pcs transparent foil for background (agricultural foil folded); incl.:

4 pcs 4 x 5.4 m /(w) x (h)/ pieces of foil (fixing: tied onto a bar, which is then tied onto the batten); 10 pcs 2 x 5.4 m /(w) x (h)/ pieces of foil (fixing: eyeleted and strung, and the strings are tied onto the batten);

Side foil pieces are tied outside of the portal's opening, so that the width of the battens is at least 14 meters. (*The side foil pieces are packed into a wooden crate, the size of which is 0.6x0.6x2 m.*)

Foils are fixed onto the stage by drilling clamps; in case drilling is not possible, 2 pcs iron weight bars are to be used.

Changing rooms of at least 4-5 sqm are needed to be set up by the side foils on each side. Changing rooms must have tables, hangers, chairs, and a mirror.

6 pc white plastic pine on wheels (240 cm/pc) 2.65-2.7 m tall, 1.2 m in diameter 1 pc black plastic pine (180 cm) 1 pc 2-step IKEA steps