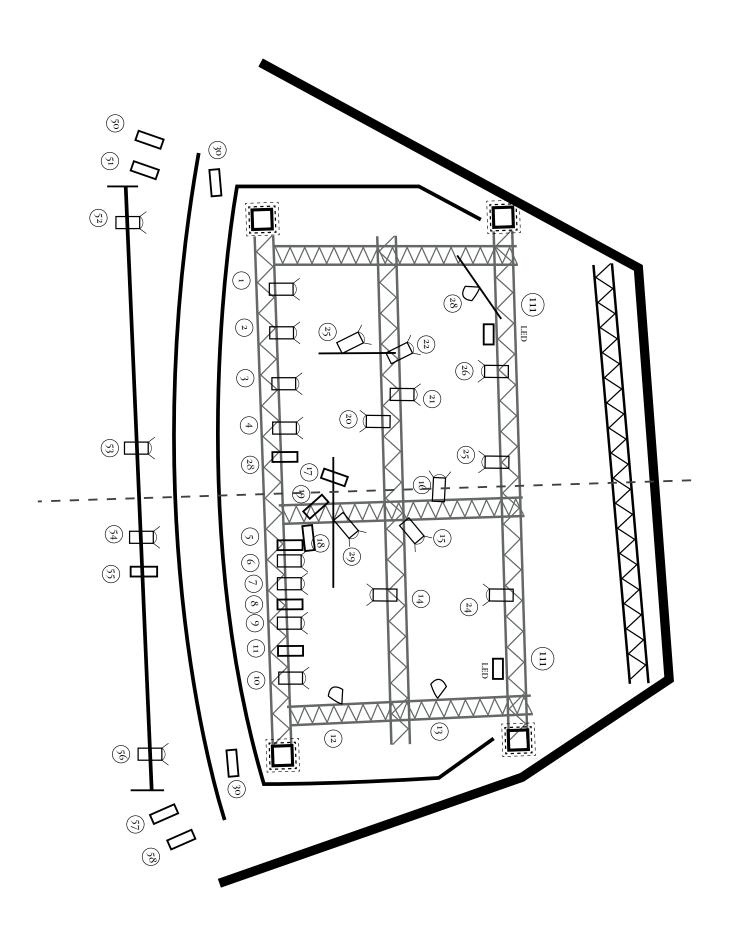

# LIGHTS:

2 pcs RGB LED lights

6 pc RGB foot-lights

15 pcs 1000 W light

1 pc dimmer

1 pc light controller

Light controller:

1 pc ETC Congo Kid

Lights:

23 pcs DTS Scena PC 1000W

4 pcs DTS Scena PC 2000W

7 pcs Philips Selecon Profile 800W

3 pcs ETC Source Four Profile 750W

3 pcs ETC Source Four Jr. Profile 575W

3 pcs PAR 64/CP62 1000W

2 pcs LED Slim Par

6 pcs LED Bar

45 pcs dimmer channels