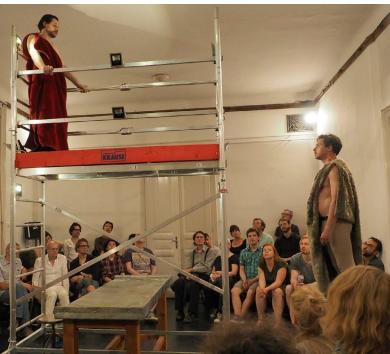

#### THE PERFORMANCE SPACE – THE STAGE:

The original performance space is a large room of an apartment in which the audience sit around the four-sided platform in the center. According to the discussions with the parter, the size of the performance space and the opsitioning of the audience can be adjusted and changed to accommodate the particular venue. The optimal number of the audience members is based on the performance venue.

#### SET:

1 pc. aluminum construction scaffoldings (*demountable*) 1 pc. sheet metal covered, wood kneading table

2 pcs. round turning chair with adjustable height