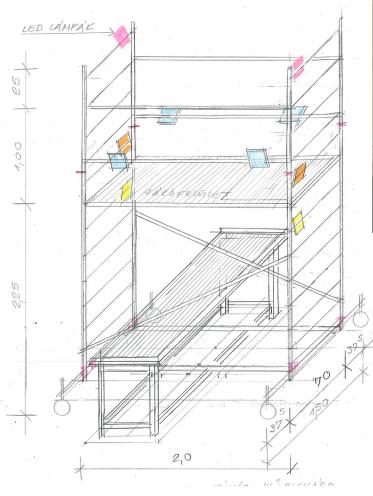

#### SET:

1 pc. aluminum construction scaffoldings (*demountable*) 1 pc. sheet metal covered, wood kneading table

2 pcs. round turning chair with adjustable height

## LIGHTS:

8 pcs. 10W spotlights on the set 1 pc. 4-channel lighting controller 1 pc. extension cord approx. 6 pcs 150W spotlights for full power lighting