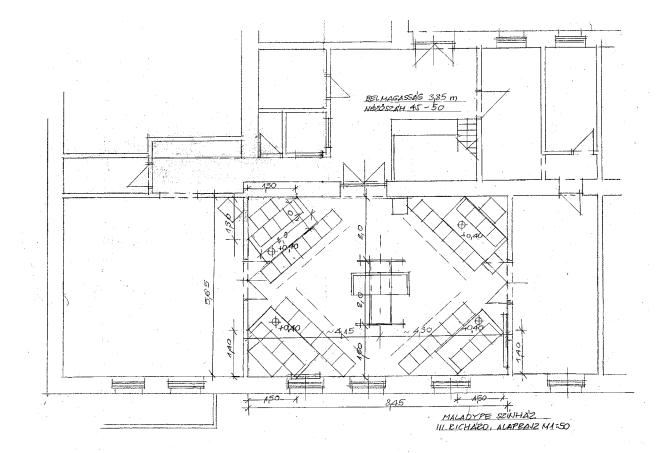

#### THE PERFORMANCE SPACE – THE STAGE:

The original performance space is a large room of an apartment in which the audience sit around the four-sided platform in the center. According to the discussions with the parter, the size of the performance space and the opsitioning of the audience can be adjusted and changed to accommodate the particular venue. The optimal number of the audience members is based on the performance venue.